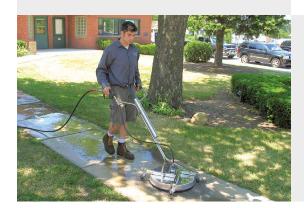

- ✓ Added lance and holder
- ✓ Solid construction
- √ Height-adjustable
- √ Quality high pressure swivel

**FL-PH 750** 

FL-PH 520

No mess is too tuff for this machine. This surface cleaner is suitable for cleaning large areas such as: gas stations, parking lots, school yards, public places, platforms, etc. The on-board lance completes this model allowing you to quickly clean corners or rinse down surfaces.

## **Two Tools In One**

The lance quick connects to the existing HP-gun allowing you to prep your surface, clean corners, rinse over spray and clean other hard to reach areas.