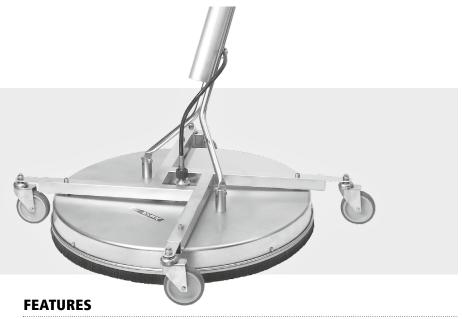

## **Adjustable Height**

Stainless steel frame for added stability. Adjust to compensate for uneven surfaces.

## Stainless Steel Caster (Premium Quality)

Four 100mm stainless steel casters with custom mounting brackets ensure easy manoeuvring even in confined spaces.

Part No. 80.956 **Rotor Arms** 

2cw2 (2 Arms / 2 Nozzles) 3cw3 (3 Arms / 3 Nozzles) Part No. 82.942 (ø 470mm) Part No. 82.943 (ø 700mm)