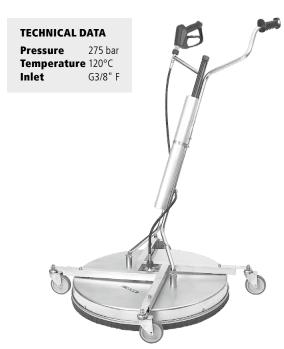

- ✓ Added lance and holder
- ✓ Solid construction
- √ Height-adjustable
- √ Quality high pressure swivel

**FL-PH 750** 

FL-PH 520

No mess is too tuff for this machine. This surface cleaner is suitable for cleaning large areas such as: gas stations, parking lots, school yards, public places, platforms, etc. The on-board lance completes this model allowing you to quickly clean corners or rinse down surfaces.

## **Adjustable Height**

Stainless steel frame for added stability. Adjust to compensate for uneven surfaces.

## Stainless Steel Caster (Premium Quality)

Four 100mm stainless steel casters with custom mounting brackets ensure easy manoeuvring even in confined spaces.

Part No. 80.956 **Rotor Arms** 

2cw2 (2 Arms / 2 Nozzles) 3cw3 (3 Arms / 3 Nozzles) Part No. 82.942 (ø 470mm) Part No. 82.943 (ø 700mm)