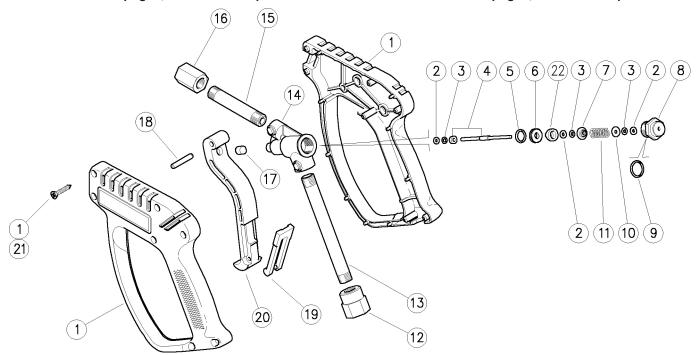

## 30.5650.50 Nova400 spr.gun,sst 3/8F-1/4F Npt

Pos.

P/N

| Pos. | P/N        | Description                         | Q.ty | K1 | Κ2 | К3 | K4 |    |
|------|------------|-------------------------------------|------|----|----|----|----|----|
| 1    | 30.5521.24 | Casing-kit -Nova 400 +screws, Sst.  | 1    |    |    |    |    | 1  |
| 2    | 10.4018.00 | Back-up ring, 3,2x7,5x1,2 mm        | 3    | •  |    |    |    | 10 |
| 3    | 10.3165.00 | O-ring, 2,62x2,84 mm Vi 70          | 3    | •  |    |    |    | 10 |
| 4    | 30.5659.21 | Piston +Bushing                     | 1    | •  |    |    |    | 5  |
| 5    | 10.3059.01 | O-ring, 1,78x11,11 mm Ni 85         | 1    | •  |    |    |    | 10 |
| 6    | 30.5516.51 | Seat, 6,0x13,9 mm                   | 1    | •  |    |    |    | 3  |
| 7    | 30.5502.51 | Spring washer, Sst.                 | 1    |    |    |    |    | 3  |
| 8    | 30.5651.51 | Plug, M16x1 Sst.                    | 1    |    |    |    |    | 5  |
| 9    | 10.3064.01 | O-ring, 1,78x14 mm Ni 85            | 1    | •  |    |    |    | 10 |
| 10   | 30.5507.51 | Washer, 3,3x10x,5 mm Sst.           | 1    |    |    |    |    | 10 |
| 11   | 30.5508.51 | Spring, 1,6x10x22 mm Sst.           | 1    |    |    |    |    | 5  |
| 12   | 30.3155.51 | Coupl., 1/4F Bspt-3/8F Bsp Sst. (1) | 1    |    |    |    |    | 5  |

|   |   |  |    |    | and the second s |   |   |  |    |
|---|---|--|----|----|--------------------------------------------------------------------------------------------------------------------------------------------------------------------------------------------------------------------------------------------------------------------------------------------------------------------------------------------------------------------------------------------------------------------------------------------------------------------------------------------------------------------------------------------------------------------------------------------------------------------------------------------------------------------------------------------------------------------------------------------------------------------------------------------------------------------------------------------------------------------------------------------------------------------------------------------------------------------------------------------------------------------------------------------------------------------------------------------------------------------------------------------------------------------------------------------------------------------------------------------------------------------------------------------------------------------------------------------------------------------------------------------------------------------------------------------------------------------------------------------------------------------------------------------------------------------------------------------------------------------------------------------------------------------------------------------------------------------------------------------------------------------------------------------------------------------------------------------------------------------------------------------------------------------------------------------------------------------------------------------------------------------------------------------------------------------------------------------------------------------------------|---|---|--|----|
| 3 | • |  | 10 | 14 | 30.3152.55 Housing -VEGA, Sst.                                                                                                                                                                                                                                                                                                                                                                                                                                                                                                                                                                                                                                                                                                                                                                                                                                                                                                                                                                                                                                                                                                                                                                                                                                                                                                                                                                                                                                                                                                                                                                                                                                                                                                                                                                                                                                                                                                                                                                                                                                                                                                 | 1 |   |  | 3  |
| 1 | • |  | 5  | 15 | 30.3153.56 Tube, 1/4Bspt MM 70mm Sst.                                                                                                                                                                                                                                                                                                                                                                                                                                                                                                                                                                                                                                                                                                                                                                                                                                                                                                                                                                                                                                                                                                                                                                                                                                                                                                                                                                                                                                                                                                                                                                                                                                                                                                                                                                                                                                                                                                                                                                                                                                                                                          | 1 |   |  | 5  |
| 1 | • |  | 10 | 16 | 30.2009.51 Coupling, 1/4F Bsp-1/4F Bspt Sst. (1)                                                                                                                                                                                                                                                                                                                                                                                                                                                                                                                                                                                                                                                                                                                                                                                                                                                                                                                                                                                                                                                                                                                                                                                                                                                                                                                                                                                                                                                                                                                                                                                                                                                                                                                                                                                                                                                                                                                                                                                                                                                                               | 1 |   |  | 5  |
| 1 | • |  | 3  | 16 | 30.2037.51 Coupling, 1/4F Npt-1/4F Bspt Sst. (2)                                                                                                                                                                                                                                                                                                                                                                                                                                                                                                                                                                                                                                                                                                                                                                                                                                                                                                                                                                                                                                                                                                                                                                                                                                                                                                                                                                                                                                                                                                                                                                                                                                                                                                                                                                                                                                                                                                                                                                                                                                                                               | 1 |   |  | 5  |
| 1 |   |  | 3  | 17 | 30.0675.84 Stop pin, 8x7,1mm PA                                                                                                                                                                                                                                                                                                                                                                                                                                                                                                                                                                                                                                                                                                                                                                                                                                                                                                                                                                                                                                                                                                                                                                                                                                                                                                                                                                                                                                                                                                                                                                                                                                                                                                                                                                                                                                                                                                                                                                                                                                                                                                | 1 |   |  | 10 |
| 1 |   |  | 5  | 18 | 30.2517.31 Parallel pin, 5x27,5 mm brass                                                                                                                                                                                                                                                                                                                                                                                                                                                                                                                                                                                                                                                                                                                                                                                                                                                                                                                                                                                                                                                                                                                                                                                                                                                                                                                                                                                                                                                                                                                                                                                                                                                                                                                                                                                                                                                                                                                                                                                                                                                                                       | 1 |   |  | 10 |
| 1 | • |  | 10 | 19 | 30.1510.84 Safety latch, PA red                                                                                                                                                                                                                                                                                                                                                                                                                                                                                                                                                                                                                                                                                                                                                                                                                                                                                                                                                                                                                                                                                                                                                                                                                                                                                                                                                                                                                                                                                                                                                                                                                                                                                                                                                                                                                                                                                                                                                                                                                                                                                                | 1 |   |  | 10 |
| 1 |   |  | 10 | 20 | 30.2506.84 Trigger -RL31, PA black                                                                                                                                                                                                                                                                                                                                                                                                                                                                                                                                                                                                                                                                                                                                                                                                                                                                                                                                                                                                                                                                                                                                                                                                                                                                                                                                                                                                                                                                                                                                                                                                                                                                                                                                                                                                                                                                                                                                                                                                                                                                                             | 1 |   |  | 10 |
| 1 |   |  | 5  | 21 | 16.3075.51 S/tapping scr. 3,5x18 mm sst.                                                                                                                                                                                                                                                                                                                                                                                                                                                                                                                                                                                                                                                                                                                                                                                                                                                                                                                                                                                                                                                                                                                                                                                                                                                                                                                                                                                                                                                                                                                                                                                                                                                                                                                                                                                                                                                                                                                                                                                                                                                                                       | 7 |   |  | 10 |
| 1 |   |  | 5  | 22 | 30.5501.61 Piston -Nova 400                                                                                                                                                                                                                                                                                                                                                                                                                                                                                                                                                                                                                                                                                                                                                                                                                                                                                                                                                                                                                                                                                                                                                                                                                                                                                                                                                                                                                                                                                                                                                                                                                                                                                                                                                                                                                                                                                                                                                                                                                                                                                                    | 1 | • |  | 3  |
|   |   |  |    |    |                                                                                                                                                                                                                                                                                                                                                                                                                                                                                                                                                                                                                                                                                                                                                                                                                                                                                                                                                                                                                                                                                                                                                                                                                                                                                                                                                                                                                                                                                                                                                                                                                                                                                                                                                                                                                                                                                                                                                                                                                                                                                                                                |   |   |  |    |

12 30.3156.51 Coupl., 1/4F Bspt-3/8F Npt Sst. (2)13 30.3154.56 Tube, 1/4Bspt MM 127mm Sst.

Description

Q.ty K1K2K3K4

Kit
 P/N
 Description

 K1
 30.5655.24 Repair kit -Nova 400, 7x1pcs.
 1

<sup>(1) 30.5650.00 (2) 30.5650.50</sup>