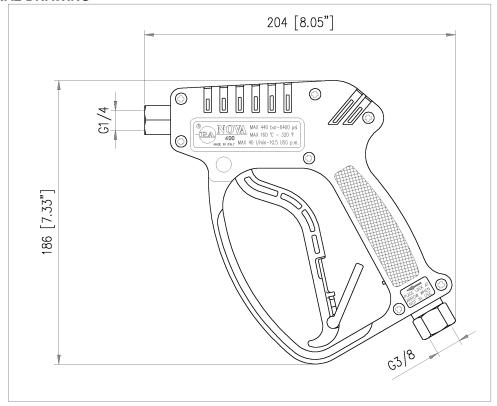

### **DIMENSIONAL DRAWING**

# TECHNICAL SPECIFICATIONS

| P/N        | RATED<br>PRESSURE<br>bar - MPa | PERMISSIBLE<br>PRESSURE<br>bar - MPa | MAX FLOW<br>RATE<br>I/min | (1) MAX<br>TEMPERATURE<br>°C | INLET<br>OUTLET | WEIGHT<br>gr |     |
|------------|--------------------------------|--------------------------------------|---------------------------|------------------------------|-----------------|--------------|-----|
| 30.5650.00 | 400 - 40                       | 440 - 44                             | 40                        | 160                          | G3/8 G1/4       | FF           | 840 |
| 30.5650.50 | 400 - 40                       | 440 - 44                             | 40                        | 160                          | 3/8NPT 1/4NPT   | FF           | 840 |