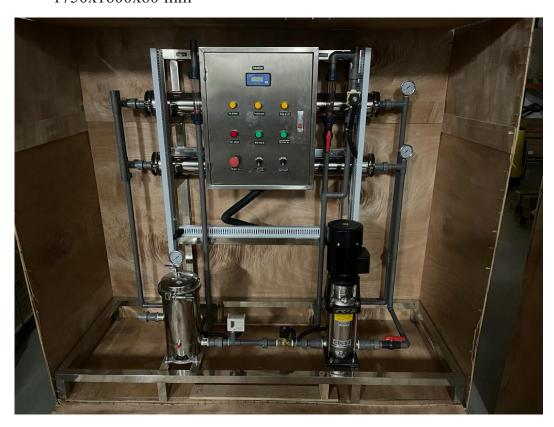

## Industrial equipme Ósmosis inversa Compact R.O. 4040

## Membrane 2 units 4040

Industrial R.O. to 2.000 ppm

Production 400 L/h

Daily prod 9.600 L/d

Vertical pressure pump.1,1kw 380V/50hz

Maximum conductivity of 3.125 μS/cm

Prefiltration included with 5µ sediment filter and 10" 4 units

- · Pressure gauges with glycerine.
- · Equipment actual flow measurement. Electrical panel supply and safety of electrical equipment installed.
- · Working pressure 8~15 bar.
- · Conversion around 50%~75%.

Piping and fittings from PVC pressure,

Structure stainless steel

Dimensiones:

1750x1600x60 mm